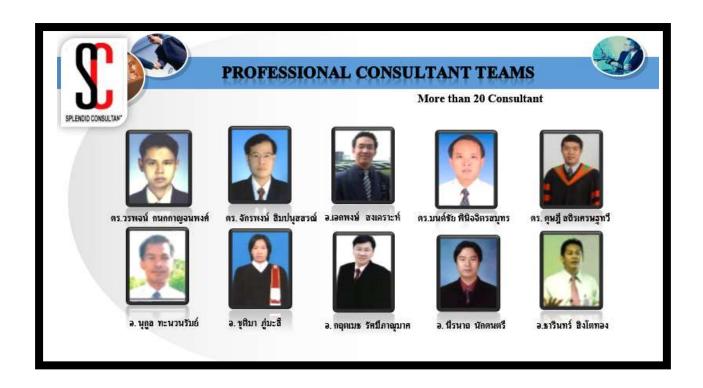

Splendid Consultant team contains the proficiency and experience to manage large organizations. We include top management executives, consultants, university professors, and knowledgeable business counselors, who each 30 years of experience obtained. They have faced directly such your problems and using a combination of theoretical to overcome all the problems. We have confidence in our team of professionals to offer you the support toward the sustainable development for your organization.